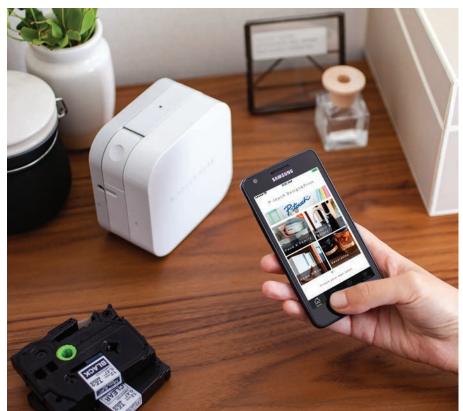

# P-touch Design&Print App

Tested to work with Android\* and Apple iOS\*, the PT-P300BT app allows customisation and selection of fonts, designs and material to suit your preferences.

The app can even display the actual text and background colours in print preview mode!