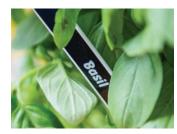

### TZe Tape Range

Brother P-touch laminated TZe tapes consist of seven layers of materials, resulting in a thin yet extremely strong label. The thermal transfer ink is sandwiched between two protective layers of PET (polyester film), which protects the text against the effects of liquids, abrasion, temperature, chemicals and sunlight.

As the labels have been tested to the extreme, you can be confident of a professional quality label that has been designed to last.