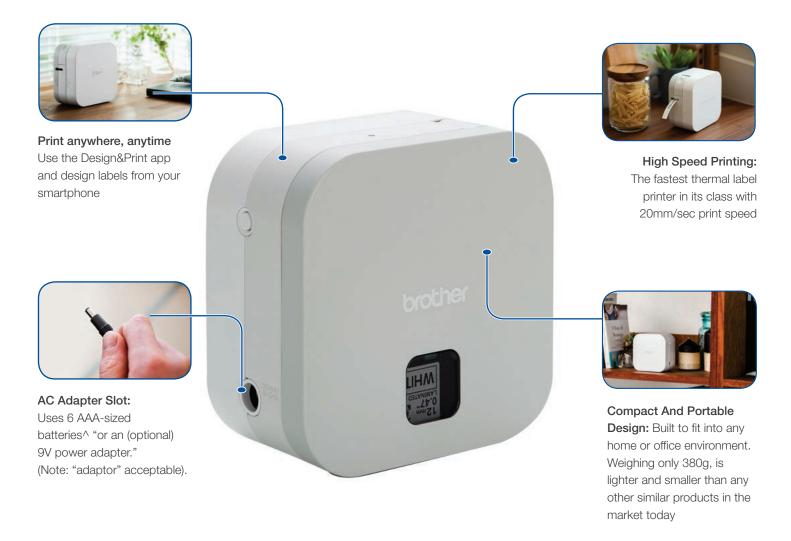

- Bluetooth connection via the Design&Print app •
- Sleek and stylish design
- Prints 3.5, 6, 9 & 12mm labels
- Prints durable laminated tape •
- Fast 20mm/sec print speed

LABELS THAT STICK. P-touch

# P-touch Design&Print App

Tested to work with Android\* and Apple iOS\*, the PT-P300BT app allows customisation and selection of fonts, designs and material to suit your preferences.

The app can even display the actual text and background colours in print preview mode!

\*Operating systems: Android (4.2 or newer) and Apple iOS (9 or newer) <sup>^</sup>Batteries not included

# **Technical Specifications**

| Print Speed              | 20mm/sec                             |  |
|--------------------------|--------------------------------------|--|
| Print Resolution         | 180DPI                               |  |
| Cutter                   | Manual cutter                        |  |
| Print Method             | Direct thermal                       |  |
| Power supply             | 6 x AAA (not included),              |  |
|                          | AD-50000ES Adaptor (sold separately) |  |
| Tape type                | TZe tape: 3.5, 6, 9, 12mm            |  |
| Min. / Max. label length | 30mm / 300mm                         |  |
| Interface                | Bluetooth                            |  |
| Contents                 | PT-P300BT Labeller                   |  |
| Dimensions               | 115mm(W) x 68.58mm(H) x 115(D)       |  |
| Weight                   | 0.38kg                               |  |
| Tape Cassette (Included) | TZe-231 4M                           |  |