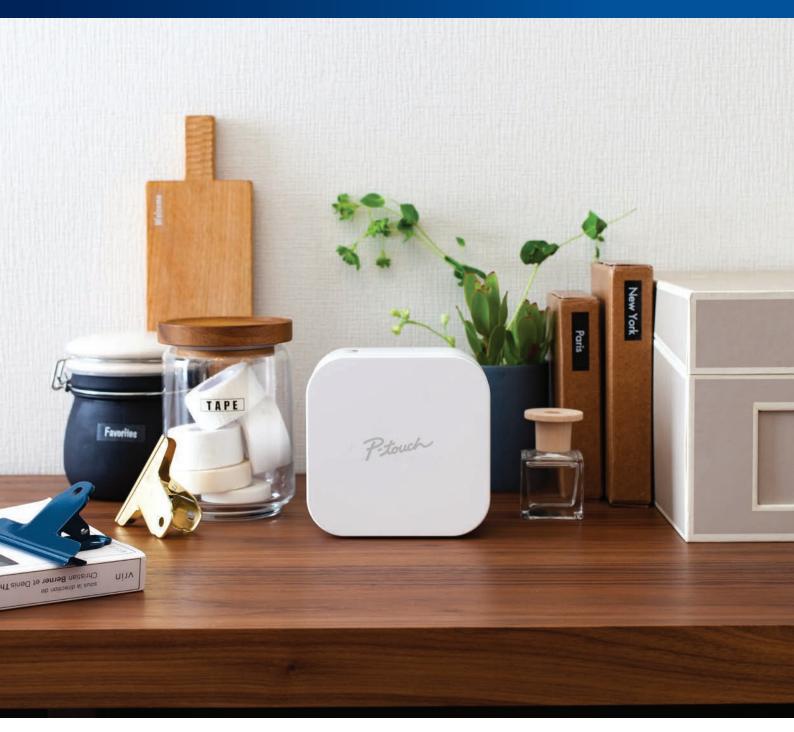

## Organise your home with style with the P-touch P300BT

Try out the useful templates with pre-made labels and pattern designs. From labeling file folders, cables and wires, to making gift tags and scrapbook pages, there are more uses than ever for the PT-P300BT.

# PT-P300BT

Clearly identify items with a durable P-touch label! Around the home, office, school, shop and other places of work, there are many uses for long lasting, durable TZe P-touch labels as well as creative ways to label with the Ribbon and Decorative Tape ranges.