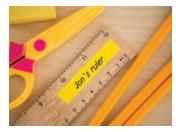

# PT-P300BT

Clearly identify items with a durable P-touch label! Around the home, office, school, shop and other places of work, there are many uses for long lasting, durable TZe P-touch labels as well as creative ways to label with the Ribbon and Decorative Tape ranges.

### TZe Tape Range

Brother P-touch laminated TZe tapes consist of seven layers of materials, resulting in a thin yet extremely strong label. The thermal transfer ink is sandwiched between two protective layers of PET (polyester film), which protects the text against the effects of liquids, abrasion, temperature, chemicals and sunlight.