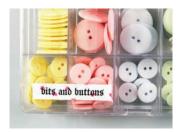

## Expand your creativity with a great range of tapes

With a great range of different tapes to choose from the possiblities are endless. Create stylish ribbon, decorative and laminated durable tapes that will add extra flair to your home or office.

#### Decorative Pattern Tape Range

Add a personal touch with the durable and unique pattern tapes. With four options to choose from, your gifts will stand out from the rest.