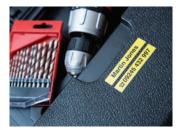

### TZe Tape Range

Brother P-touch laminated TZe tapes consist of seven layers of materials, resulting in a thin yet extremely strong label. The thermal transfer ink is sandwiched between two protective layers of PET (polyester film), which protects the text against the effects of liquids, abrasion, temperature, chemicals and sunlight.

As the labels have been tested to the extreme, you can be confident of a professional quality label that has been designed to last.

# PT-P300BT

Clearly identify items with a durable P-touch label! Around the home, office, school, shop and other places of work, there are many uses for long lasting, durable TZe P-touch labels as well as creative ways to label with the Ribbon and Decorative Tape ranges.