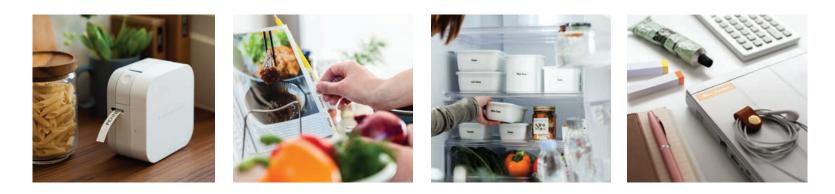

## Organise your home with style with the P-touch P300BT

Try out the useful templates with pre-made labels and pattern designs. From labeling file folders, cables and wires, to making gift tags and scrapbook pages, there are more uses than ever for the PT-P300BT.

# PT-P300BT

Clearly identify items with a durable P-touch label! Around the home, office, school, shop and other places of work, there are many uses for long lasting, durable TZe P-touch labels as well as creative ways to label with the Ribbon and Decorative Tape ranges.