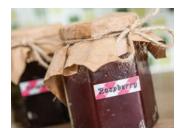

## Organise your home with style with the P-touch P300BT

Try out the useful templates with pre-made labels and pattern designs. From labeling file folders, cables and wires, to making gift tags and scrapbook pages, there are more uses than ever for the PT-P300BT.

# PT-P300BT

Clearly identify items with a durable P-touch label! Around the home, office, school, shop and other places of work, there are many uses for long lasting, durable TZe P-touch labels as well as creative ways to label with the Ribbon and Decorative Tape ranges.