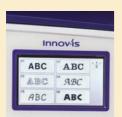

### Key features

- Manage all the functions on the 3.7" colour LCD touch screen display touch screen display and the touch sensor keypad.
- Enhanced My Custom Stitch feature

   design your own stitch patterns,
   combine and edit the built-in stitches

  then save for future use.
- Adjust stitch length, width and density settings and save to memory.
- Preview embroidery designs in full-colour and zoom in to see intricate details of each design.
- Powerful editing features include pattern layout, rotation, mirror imaging, combining patterns, re-sizing and more.
- Built-in help function gives clear instructions on basic machine operations.