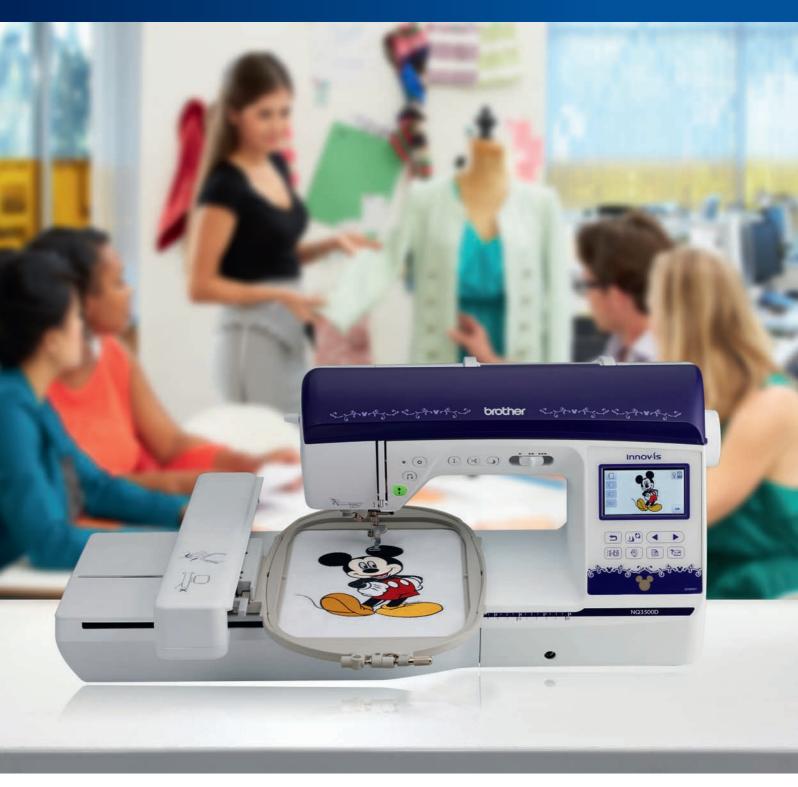

## Innovis NQ3500D

The Innov-is NQ3500D computerised sewing and embroidery machine is ideal for hobbyists of all skill levels. Featuring 290 built-in sewing stitches and 173 built-in embroidery designs.

# Your creativity has no limits

The Innov-is NQ3500D computerised sewing and embroidery machine is ideal for hobbyists of all skill levels.

Take advantage of the 290 built-in sewing stitches, or make your own with the Brother-exclusive My Custom Stitch feature. A large workspace and embroidery area, Automatic Height Adjuster (AHA) feature and Pivot function all make for easy sewing, quilting and embroidery projects. A built-in USB port allows you to easily import designs from your USB memory stick, expanding your design capabilities beyond the generous 173 built-in embroidery designs, including 35 designs featuring Disney characters.

#### Built-in embroidery designs

173 built-in embroidery designs, including 35 designs featuring Disney characters.