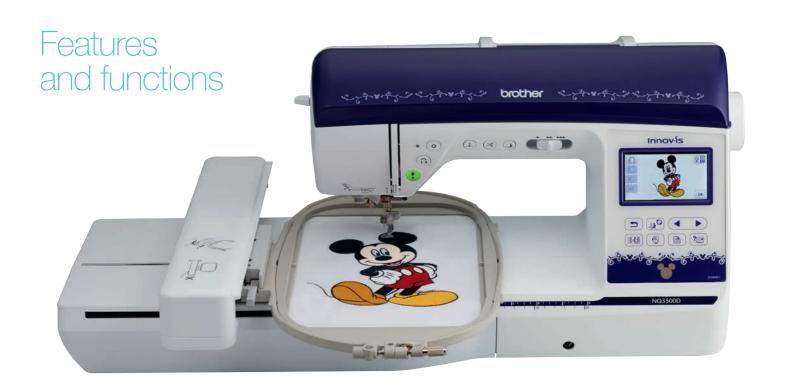

## Innovis NQ3500D

The Innov-is NQ3500D computerised sewing and embroidery machine is ideal for hobbyists of all skill levels. Featuring 290 built-in sewing stitches and 173 built-in embroidery designs.

# Your creativity has no limits

The Innov-is NQ3500D computerised sewing and embroidery machine is ideal for hobbyists of all skill levels.

Take advantage of the 290 built-in sewing stitches, or make your own with the Brother-exclusive My Custom Stitch feature. A large workspace and embroidery area, Automatic Height Adjuster (AHA) feature and Pivot function all make for easy sewing, quilting and embroidery projects. A built-in USB port allows you to easily import designs from your USB memory stick, expanding your design capabilities beyond the generous 173 built-in embroidery designs, including 35 designs featuring Disney characters.