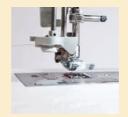

## Advanced needle threading system

Simply follow the thread guide, lower the lever and the needle is threaded for you.