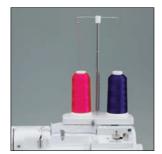

#### 2-pin spool stand

Detachable 2-pin spool stand for large thread cones. Perfect for quick thread changes or twin-needle sewing.