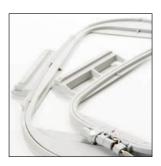

#### Available later in 2015

Optional embroidery frames The Innov-is NQ3500D is compatible with

a wide range of optional frames:

BF2 border frame 180mm x 130mm SEF150 quilting frame 150mm x 150mm EF75 embroidery frame 60mm x 20mm EF74 embroidery frame 100mm x 100mm