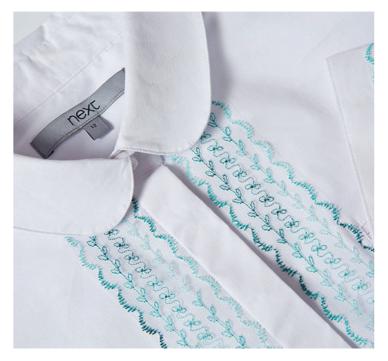

#### Built-in embroidery designs

173 built-in embroidery designs, including 35 designs featuring Disney characters.

#### Frame shapes

10 frame shapes and 14 border styles to allow those extra finishing touches to your embroidery.

## 11 built-in embroidery and 5 sewing fonts

Embroidery design created with PE-Design

Add a personal touch to your projects with a wide variety of built-in sewing and embroidery fonts. Ideal for monograms, names, sentiments, etc.