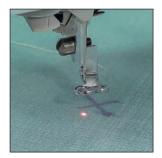

#### LED pointer embroidery foot

The LED pointer clearly shows where the needle will drop and is ideal for perfect placement of embroidery patterns.