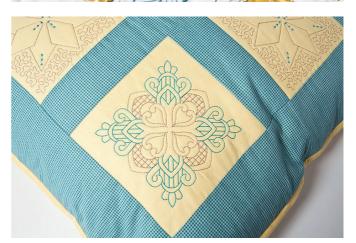

#### Large embroidery area

Large 260mm x 160mm embroidery area gives you the space for large, intricate designs.

#### Built-in embroidery designs

173 built-in embroidery designs, including 35 designs featuring Disney characters.

#### Frame shapes

10 frame shapes and 14 border styles to allow those extra finishing touches to your embroidery.

## 11 built-in embroidery and 5 sewing fonts

Embroidery design created with PE-Design

Add a personal touch to your projects with a wide variety of built-in sewing and embroidery fonts. Ideal for monograms, names, sentiments, etc.