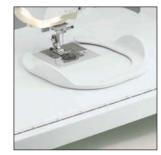

#### Knee lift

Free up your hands using the knee lift to raise/lower the presser foot. Ideal for large projects such as quilts.

Enjoy the expansive work area on the bed of the machine to accommodate large projects.

#### Wide table

Expand the sewing area with this extra large extension table. Ideal for large quilting and sewing projects. The table includes a measurement guide and storage area for your knee lift.