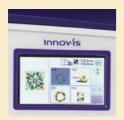

### Key features

- Manage all the functions on the 3.7" colour LCD touch screen display touch screen display and the touch sensor keypad.
- Enhanced My Custom Stitch feature

   design your own stitch patterns,
   combine and edit the built-in stitches

  then save for future use.
- Adjust stitch length, width and density settings and save to memory.
- Preview embroidery designs in full-colour and zoom in to see intricate details of each design.
- Powerful editing features include pattern layout, rotation, mirror imaging, combining patterns, re-sizing and more.
- Built-in help function gives clear instructions on basic machine operations.