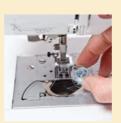

onsistent, regardless of fabric thickness, leading to uniform stitch quality across uneven surfaces.



#### Frame shapes

10 frame shapes and 14 border styles to allow those extra finishing touches to your embroidery.



#### Slide speed

Slide speed control adjusts speed from slow to fast. This can also be set to alter stitch width whilst sewing.



## 11 built-in embroidery and 5 sewing fonts

Embroidery design created with PE-Design

Add a personal touch to your projects with a wide variety of built-in sewing and embroidery fonts. Ideal for monograms, names, sentiments, etc.



## Advanced needle threading system

Simply follow the thread guide, lower the lever and the needle is threaded for you.



#### Built-in stitches

290 built-in stitches including 10 one-step buttonhole styles



### Quick-set drop-in bobbin

Drop in a full bobbin and you are ready to sew.



# Hundreds of decorative and utility stitches all built-in

#### 290 built-in stitches including:

- 10 automatic one-step buttonhole styles
- 58 combinable stitches
- 5 sewing fonts



#### LED lighting

Extra-bright LED lighting to illuminate your work area with a clean, natural light.



#### Knee lift

Free up your hands using the knee lift to raise/lower the presser foot. Ideal for large projects such as quilts.



Enjoy the expansive work area on the bed of the machine to accommodate large projects.

#### Auto tension

The tension will be automatically adjusted depending on the the stitch you have chosen.

#### Sideways sewing

Perfect for sewing patches and appliqués on projects using the straight sti