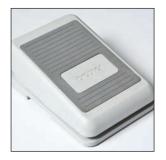

#### Multi-function foot controller

Multi-function foot pedal with heel kick. The heel-kick function can be set of the following four functions, on the machine's setting screen.

- Thread cutter
- · Sewing one stitch
- Reverse stitch
- Needle up/down