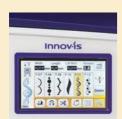

- 290 built-in stitches including 58 combinable stitches, 10 one-step buttonhole styles and 5 sewing fonts
- 173 built-in embroidery designs including 35 designs featuring Disney characters
- Large 260 x 160mm (10" x 6") embroidery area
- 8.3" from needle to arm
- 3.7" colour LCD touch screen display

#### 290 built-in stitches including:

- 10 automatic one-step buttonhole styles
- 58 combinable stitches
- 5 sewing fonts