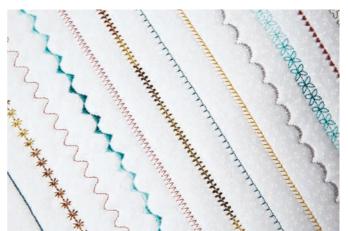

#### Built-in stitches

290 built-in stitches including 10 one-step buttonhole styles

# Hundreds of decorative and utility stitches all built-in

#### 290 built-in stitches including:

- 10 automatic one-step buttonhole styles
- 58 combinable stitches
- 5 sewing fonts