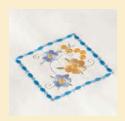

#### Built-in embroidery designs

173 built-in embroidery designs, including 35 designs featuring Disney characters.

## 11 built-in embroidery and 5 sewing fonts

Embroidery design created with PE-Design

Add a personal touch to your projects with a wide variety of built-in sewing and embroidery fonts. Ideal for monograms, names, sentiments, etc.