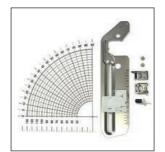

#### Circular sewing attachment

With the measured circular attachment, you can create arcs, concentric circles and more. Use the braiding and cording feet to add those all-important finishing touches, like decorative trims and threads.