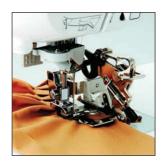

#### **Pivot Function**

The presser foot automatically lifts as the needle remains lowered for fast and easy fabric manipulation.

## Automatic height adjuster (AHA) feature

The AHA feature helps ensure consistent stitch length on all fabric thicknesses by keeping the presser foot pressure consistent, regardless of fabric thickness, leading to uniform stitch quality across uneven surfaces.