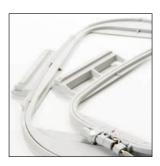

#### Available later in 2015

Optional embroidery frames The Innov-is NV2600 is compatible with

a wide range of optional frames:

BF2 border frame 180mm x 100mm SEF150 quilting frame 150mm x 150mm EF75 embroidery frame 60mm x 20mm EF74 embroidery frame 100mm x 100mm