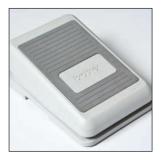

#### Multi-function foot controller

Multi-function foot pedal with heel kick. The heel-kick function can be set of the following four functions, on the machine's setting screen.

- Thread cutter
- · Sewing one stitch
- Reverse stitch
- Needle up/down