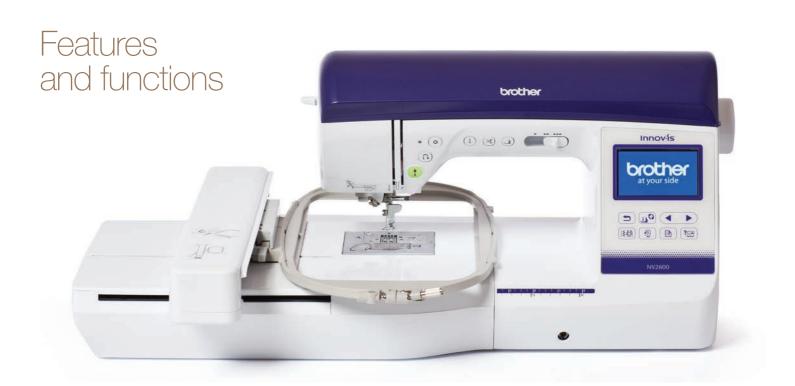

## Innovis NV2600

## Innov-is NV2600

Put yourself in control of your sewing, quilting and embroidery with the Innov-is NV2600. Featuring 290 built-in stitches and 138 built-in embroidery designs, real creativity made easy.

- 290 built-in stitches including 10 one-step buttonhole styles
- 138 built-in embroidery designs
- Large 260 x 160mm (10" x 6") embroidery area
- 8.3" from needle to arm
- 3.7" colour LCD touch screen display
- Built-in USB port to import designs from your memory stick