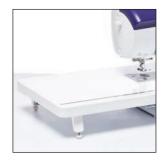

#### Wide table

Expand the sewing area with this extra large extension table. Ideal for large quilting and sewing projects. The table includes a measurement guide and storage area for your knee lift.