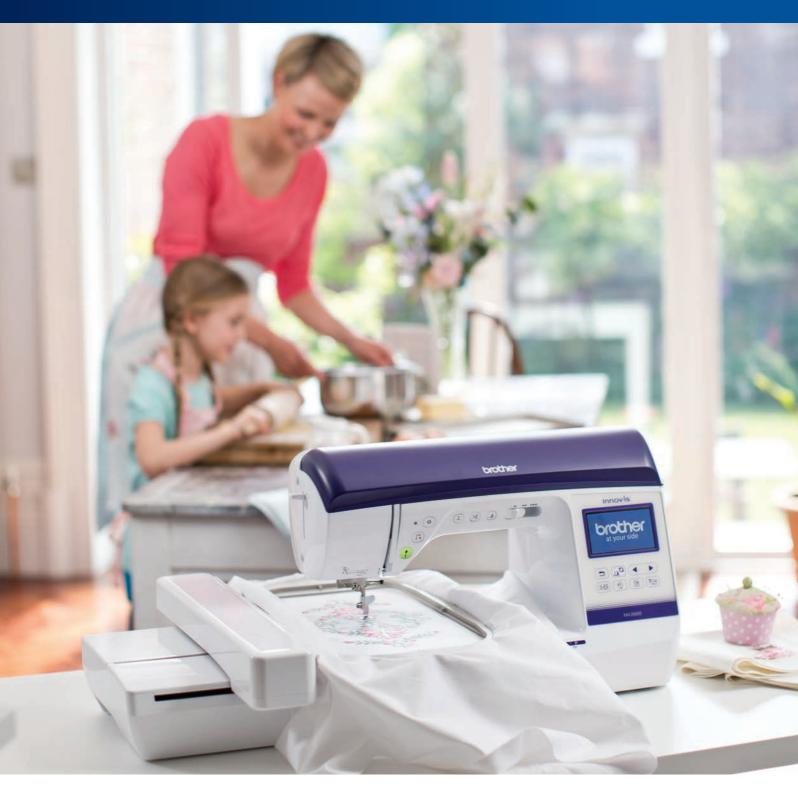

## Innov-is NV2600

Put yourself in control of your sewing, quilting and embroidery with the Innov-is NV2600. Featuring 290 built-in stitches and 138 built-in embroidery designs, real creativity made easy.

- 290 built-in stitches including 10 one-step buttonhole styles
- 138 built-in embroidery designs
- Large 260 x 160mm (10" x 6") embroidery area
- 8.3" from needle to arm
- 3.7" colour LCD touch screen display
- Built-in USB port to import designs from your memory stick

# Real creativity made easy

The Innov-is NV2600 gives you creativity and control to enjoy sewing, quilting and embroidery projects.

Take advantage of the 290 built-in sewing stitches, or make your own with the Brother-exclusive My Custom Stitch feature. A large workspace and embroidery area, Automatic Height Adjuster (AHA) feature and Pivot function all make for easy sewing, quilting and embroidery projects. A built-in USB port allows you to easily import designs from your USB memory stick, expanding your design capabilities beyond the generous 138 built-in embroidery designs.