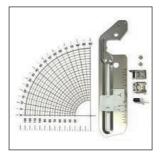

#### Circular sewing attachment

With the measured circular attachment, you can create arcs, concentric circles and more. Use the braiding and cording feet to add those all-important finishing touches, like decorative trims and threads.