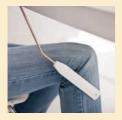

#### Knee lift

Free up your hands using the knee lift to raise/lower the presser foot. Ideal for large projects such as quilts.

Enjoy the expansive work area on the bed of the machine to accommodate large projects.