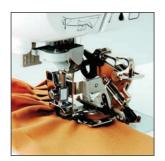

#### Pivot Function

The presser foot automatically lifts as the needle remains lowered for fast and easy fabric manipulation.