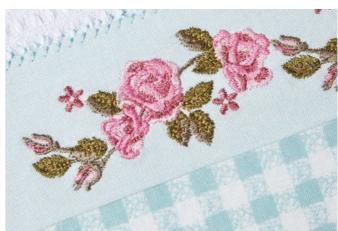

#### Built-in embroidery designs

138 built-in embroidery designs including floral, seasonal, animals and much more.

## 11 built-in embroidery and 5 sewing fonts

Embroidery design created with PE-Design

Add a personal touch to your projects with a wide variety of built-in sewing and embroidery fonts. Ideal for monograms, names, sentiments, etc.