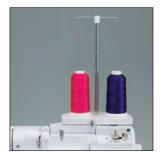

#### 2-pin spool stand

Detachable 2-pin spool stand for large thread cones. Perfect for quick thread changes or twin-needle sewing.

facebook.com/BrotherNZ www.brother.co.nz