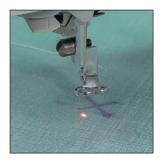

#### LED pointer embroidery foot

The LED pointer clearly shows where the needle will drop and is ideal for perfect placement of embroidery patterns.