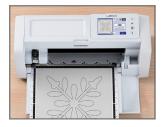

## UP TO 600 DPI FOR THE SCAN TO USB FUNCTION

Turn your scanned images into unique one-of-a-kind cut designs and patterns.

PRECISE AND QUICK CUTS
Cuts faster than previous
ScanNCut models.\*\*

## **DESIGNS FOR DAYS**

1,303 built-in designs, including 140 quilt patterns and 17 lettering fonts.