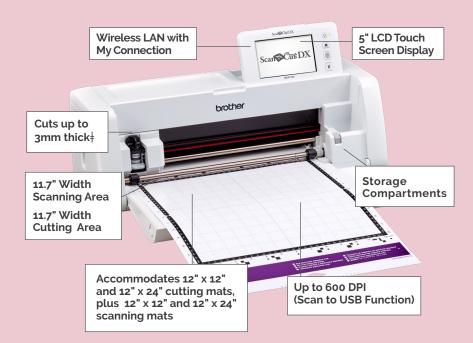

## CUTS UP TO 0.1" (3 MM) THICKNESS

 Cut materials such as foam and felt effortlessly with Auto Blade‡

## WIRELESS LAN WITH MY CONNECTION

 The WLAN feature seamlessly transfers your designs back and forth between the ScanNCut DX and compatible Brother sewing machines using the 'My Connection' tile.

## STAND-ALONE (NO PC REQUIRED)

 $\cdot$  5" LCD touchscreen display for easy editing of cut data

## **BUILT-IN SCANNER (600 DPI)**

 Scan in fabric so you can easily turn creative handmade drawings into your next fun project.

Matless Cutting – Roll Feeder Attachment

Optional Accessory Available

## UP TO 600 DPI FOR THE SCAN TO USB FUNCTION

Turn your scanned images into unique one-of-a-kind cut designs and patterns.

PRECISE AND QUICK CUTS
Cuts faster than previous
ScanNCut models.\*\*