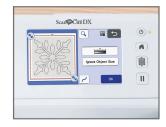

## PREVIEW YOUR CUTTING

Only ScanNCut has a colour touchscreen that can show you a preview of your material on the mat and where your cuts will be. Cut exactly where you want to!