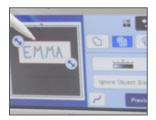

### STAND-ALONE (NO PC REQUIRED)

• 5" LCD touchscreen display for easy editing of cut data