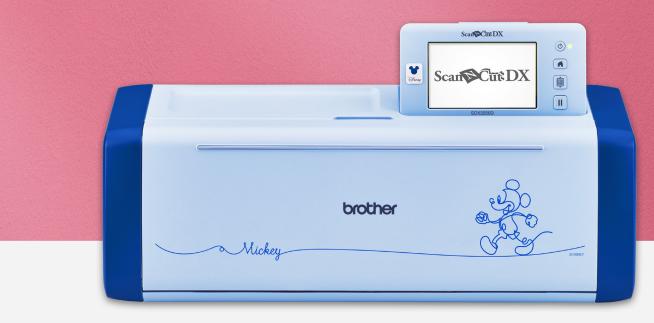

# Bring a touch of Disney to your crafting with the Disney ScanNCut DX.

### 1,485 BUILT-IN DESIGNS

182 Disney designs, 140 quilt patterns, and 17 lettering fonts.