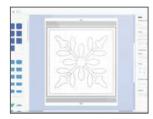

## ADVANCED EDITING WITH CANVASWORKSPACE

Create, edit, convert, and send cut data to and from the machine.