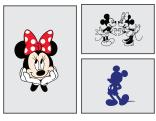

# Bring a touch of Disney to your crafting with the Disney ScanNCut DX.

### 1,485 BUILT-IN DESIGNS

182 Disney designs, 140 quilt patterns, and 17 lettering fonts.