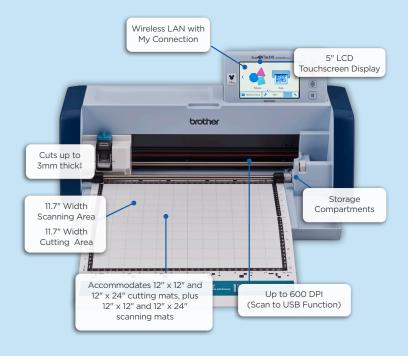

### CUTS UP TO 0.1" (3MM) THICKNESS

 Cut materials such as foam and felt effortlessly with Auto Blade‡

### WIRELESS LAN WITH MY CONNECTION

 The WLAN feature seamlessly transfers your designs back and forth between the ScanNCut DX and compatible Brother sewing machines using the 'My Connection' tile.

### STAND-ALONE (NO PC REQUIRED)

• 5" LCD touchscreen display for easy editing of cut data

## UP TO 600 DPI FOR THE SCAN TO USB FUNCTION

Turn your scanned images into unique one-of-a-kind cut designs and patterns.