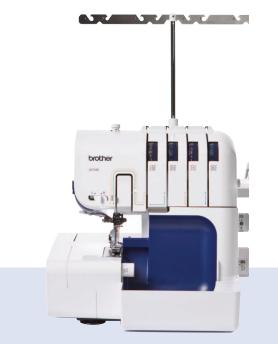

# 4234D Overlock

Sew seams and trim excess fabric in one easy step. Ideal decorative stitches and instant rolled hems.

- 2, 3 or 4 thread overlocker
- Easy threading via needle threader
- Fast and simple threading, lower looper threading system
- Differential feed
- Instant rolled hem

# 4234D Overlock

The Brother 4234D hems seams perfectly and creates amazing decorative effects. With a 2, 3 or 4 thread overlocker you have great control, save valuable time and get great results.

4 colour easy threading guide

#### Features at a glance

- · 2, 3 or 4 thread, cut and sew overlock stitches
- Needle threader
- F.A.S.T. (Fast and Simple Threading) lower looper threading system
- · 4 colour threading guide improved for easier threading
- · Metal thread tree
- · Perfect overlock stitches on all types and weights of fabric
- Stitch width 5.0 7.0mm
- Differential feed for perfect seams on virtually any fabric type. Eliminates the wavy or stretched appearance of stitches on fabrics
- Retractable knife
- · Free arm flat bed
- · Brighter working area through energy-saving LED light
- · Trim trap for catching scraps of fabric and storage of the foot controller when the machine is not being used
- Thread twist protection and two widths of stitch finger for best sewing quality
- · Lightweight, compact machine with carry handle
- · Presser foot pressure adjustment
- · Blind stitch foot for finishing and hemming in one operation
- · Common snap on presser foot
- Toolkit
- · Built-in accessory storage
- Dust cover
- Instructional DVD