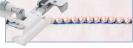

# 4234D Overlock

Sew seams and trim excess fabric in one easy step. Ideal decorative stitches and instant rolled hems.

- 2, 3 or 4 thread overlocker
- Easy threading via needle threader
- Fast and simple threading, lower looper threading system
- Differential feed
- Instant rolled hem

# 4234D Overlock

The Brother 4234D hems seams perfectly and creates amazing decorative effects. With a 2, 3 or 4 thread overlocker you have great control, save valuable time and get great results.

4 colour easy threading guide