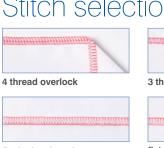

eing used
- Thread twist protection and two widths of stitch finger for best sewing quality
- · Lightweight, compact machine with carry handle
- · Presser foot pressure adjustment
- · Blind stitch foot for finishing and hemming in one operation
- · Common snap on presser foot
- Toolkit
- · Built-in accessory storage
- Dust cover
- Instructional DVD

#### **Contact:**

# 4234D Overlock

The Brother 4234D hems seams perfectly and creates amazing decorative effects. With a 2, 3 or 4 thread overlocker you have great control, save valuable time and get great results.



4 colour easy threading guide





Pressure control



LED work light

### Stitch selection



Automatic needle threade





rolled hem

## Optional accessories







Pearls and sequins foot



Pipina foot



Gathering foot





flat lock 2 thread

blind hem

Wide table



3 thread overlock wide

pin tuck

narrow hem