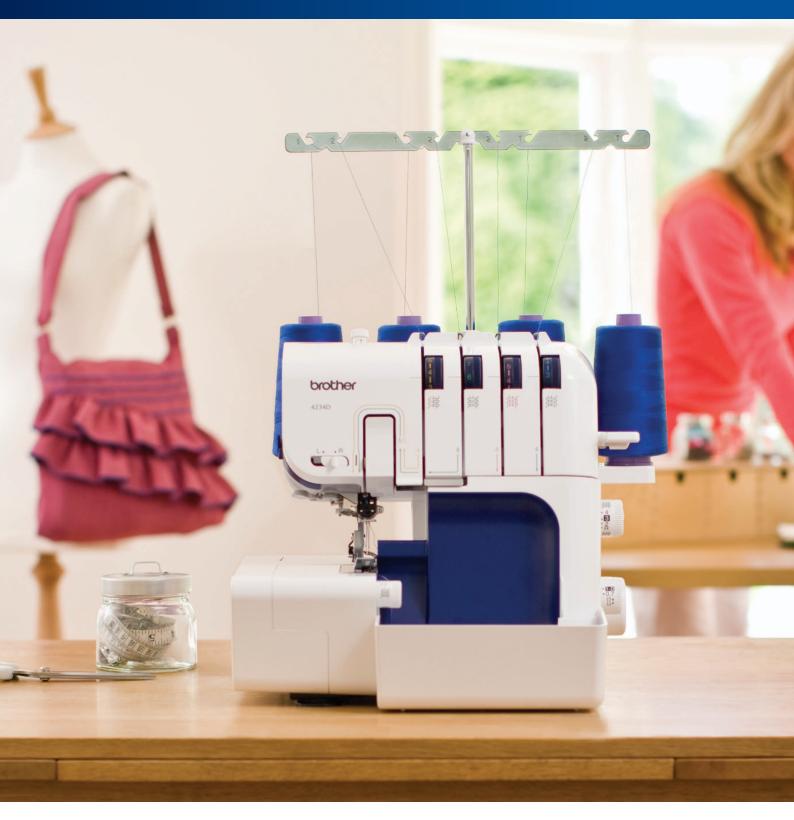

# 4234D Overlock

Sew seams and trim excess fabric in one easy step. Ideal decorative stitches and instant rolled hems.

- 2, 3 or 4 thread overlocker
- Easy threading via needle threader
- Fast and simple threading, lower looper threading system
- Differential feed
- Instant rolled hem

# 4234D Overlock

The Brother 4234D hems seams perfectly and creates amazing decorative effects. With a 2, 3 or 4 thread overlocker you have great control, save valuable time and get great results.

4 colour easy threading guide

#### Features at a glance

- · 2, 3 or 4 thread, cut and sew overlock stitches
- Needle threader
- F.A.S.T. (Fast and Simple Threading) lower looper threading system
- · 4 colour threading guide improved for easier threading
- · Metal thread tree
- · Perfect overlock stitches on all types and weights of fabric
- Stitch width 5.0 7.0mm
- Differential feed for perfect seams on virtually any fabric type. Eliminates the wavy or stretched appearance of stitches on fabrics
- Retractable knife
- · Free arm flat bed
- · Brighter working area through energy-saving LED light
- · Trim trap for catching scraps of fabric and storage of the foot controller when the machine is not being used
- Thread twist protection and two widths of stitch finger for best sewing quality
- · Lightweight, compact machine with carry handle
- · Presser foot pressure adjustment
- · Blind stitch foot for finishing and hemming in one operation
- · Common snap on presser foot
- Toolkit
- · Built-in accessory storage
- Dust cover
- Instructional DVD