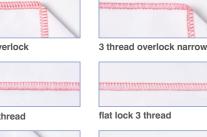

### Stitch selection

Automatic needle threade

rolled hem

## Optional accessories

Pearls and sequins foot

Pipina foot

Gathering foot

flat lock 2 thread

blind hem

Wide table

3 thread overlock wide

pin tuck

narrow hem