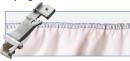

# 4234D Overlock

Sew seams and trim excess fabric in one easy step. Ideal decorative stitches and instant rolled hems.

- 2, 3 or 4 thread overlocker
- Easy threading via needle threader
- Fast and simple threading, lower looper threading system
- Differential feed
- Instant rolled hem

# 4234D Overlock

The Brother 4234D hems seams perfectly and creates amazing decorative effects. With a 2, 3 or 4 thread overlocker you have great control, save valuable time and get great results.

4 colour easy threading guide