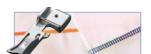

#### Features at a glance

- · 2, 3 or 4 thread, cut and sew overlock stitches
- Needle threader
- F.A.S.T. (Fast and Simple Threading) lower looper threading system
- · 4 colour threading guide improved for easier threading
- · Metal thread tree
- · Perfect overlock stitches on all types and weights of fabric
- Stitch width 5.0 7.0mm
- Differential feed for perfect seams on virtually any fabric type. Eliminates the wavy or stretched appearance of stitches on fabrics
- Retractable knife
- · Free arm flat bed
- · Brighter working area through energy-saving LED light
- · Trim trap for catching scraps of fabric and storage of the foot controller when the machine is not being used
- Thread twist protection and two widths of stitch finger for best sewing quality
- · Lightweight, compact machine with carry handle
- · Presser foot pressure adjustment
- · Blind stitch foot for finishing and hemming in one operation
- · Common snap on presser foot
- Toolkit
- · Built-in accessory storage
- Dust cover
- Instructional DVD

Pressure control

LED work light